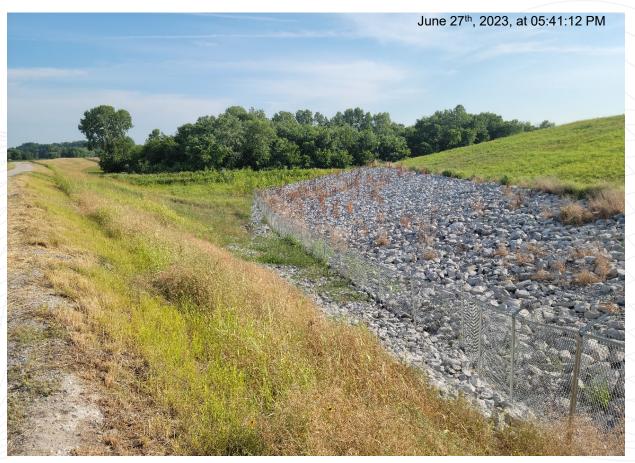

## Grand Tower Energy Center Q2 2023 Closed CCR Impoundment Cap Inspection

Repairs to the Fenceline and Levee area on the SE Side of Closed CCR Impoundment Cap

Facing south along the repaired fenceline, riprap, and levee area. Levee has successfully revegetated since repairs were initiated during 2022.