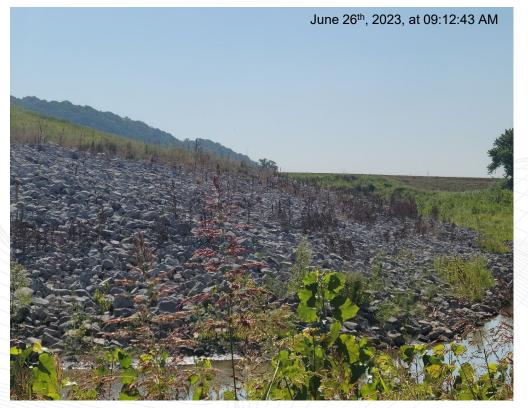

## Repairs to the Levee erosion on the SE Side of Closed CCR Impoundment Cap and Woody Growth Observations

Facing east towards impoundment cap – dead/herbicide treated woody vegetation noted within riprap up to 1" diameter. Limited amount of live woody growth remains.