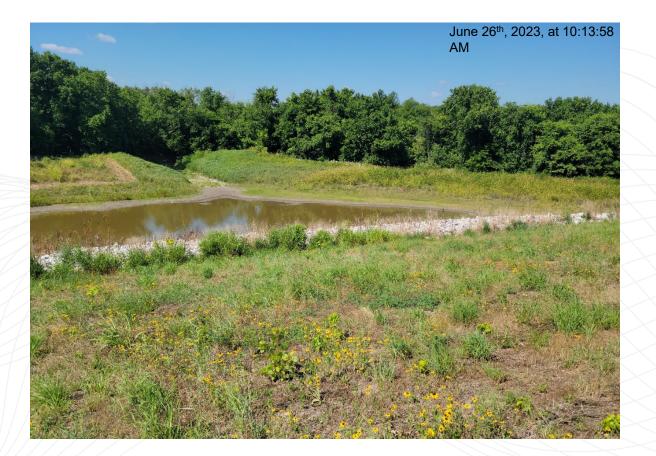

Facing northeast towards repaired section of USACE and GTEC levee sections.

Ponding in the SW Corner of Site Basin Near the Outfall

Ponded area in southwest corner of site as viewed from mowed impoundment cap.

Note: Mississippi River backwater enters the GTEC CCR Impoundment Basin when the river level gage operated by the U.S. Army Corps of Engineers at Grand Tower, IL reaches a stage of approximately 27 ft.