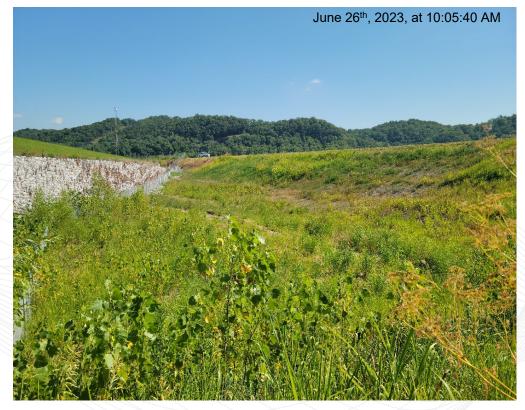

Facing northeast towards repaired section of USACE and GTEC levee sections.

Ponding in the SW Corner of Site Basin Near the Outfall

Ponded area in southwest corner of site as viewed from mowed impoundment cap.

Note: Mississippi River backwater enters the GTEC CCR Impoundment Basin when the river level gage operated by the U.S. Army Corps of Engineers at Grand Tower, IL reaches a stage of approximately 27 ft.