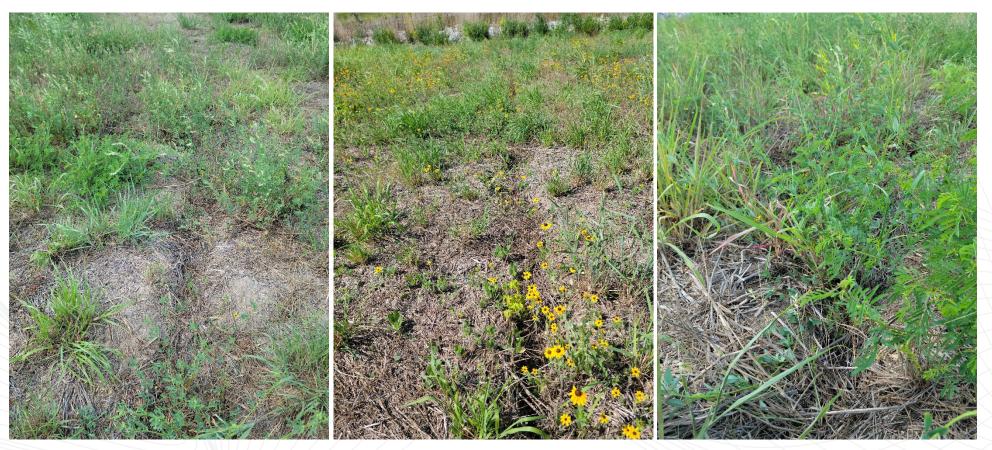

## **Erosional Channel Observations**

Erosion up to 9" deep - facing east from center-east side of impoundment south from center-south side of cap.

Erosion up to 9" deep - facing impoundment cap.

Erosion up to 9" deep - facing southwest from southern side of impoundment cap.